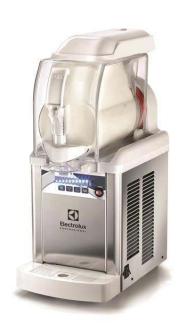

### Frozen Frozen granita, creams and softice cream dispenser with 1 bowl

| ITEM #  |  |  |
|---------|--|--|
| MODEL # |  |  |
| NAME #  |  |  |
|         |  |  |
| SIS #   |  |  |
| AIA#    |  |  |

562514 (GT1PR290)

Frozen Granita, Frozen Cream and Soft Ice Cream Dispenser with 1x5 I insulated bowl, R290

#### Item No.

lx5lt counter machine, dispensing smooth soft ice-cream, cold cream, sorbet and frozen yogurt. It works with water or milk/based dried products or with brik mixtures ready to be poured into the bowl. The ITANK ™ Technology prevents ice accumulation on the outer side of the bowl. LED-based electronic keypad. Safety stop system and USB customizable software.