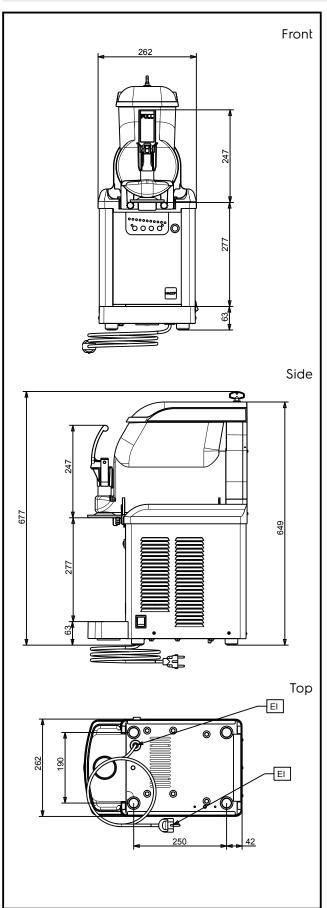

## Frozen Frozen granita, creams and soft-ice cream dispenser with 1 bowl

**Electric** 

**Supply voltage:** 220-240 V/1 ph/50 Hz

Electrical power max.: 0.42 kW

**Key Information:** 

Net weight: 28 kg

Sustainability